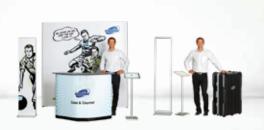

## **Stand Up**

# For meetings large and small

The Stand Up counter becomes a natural meeting place in an event environment or the perfect place to sign a contract for a sale. The Stand Up counter is available in two shapes - rectangular or a stretched hexagon. Both are easy to assemble, with an ultra-stable design that provides maximum space for your message.