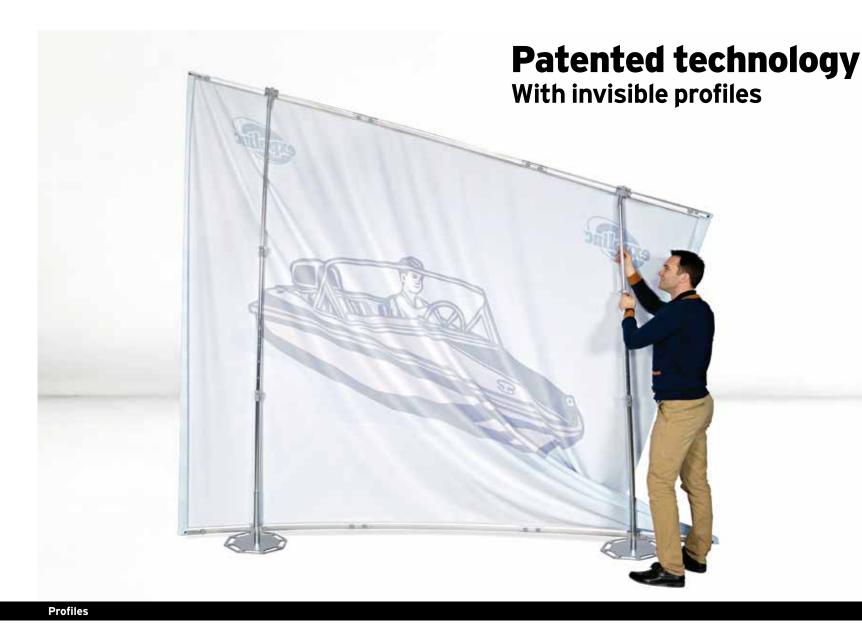

# Fabric System **Create an impressive** backwall to fit your needs

With Fabric System you can make a great impact with a backwall in your own size, shape and height. Choose between straight, inner and outer curves. Do you want to change the image or size? No problem, re-use the hardware for years and simply put on a new motive. The structure is easily built and the fabric is attached in working height before it is being lifted.

#### **Details**

The edge of the graphic is folded around the profile and secured with a spring clip.

The silicone edges at the top and bottom of the graphic are easily slided into the profiles.

With flexible joints, each pole can be lowered separately which enable easy handling of complex shapes.