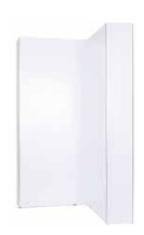

# Pop Up Magnetic

# Professional impact in a few minutes

This is probably the easiest big image wall on the market, so user-friendly you can assemble it on your own in a few minutes. The magnetic bars guides everything into position, the panels fall into place and fit seamlessly, securing the perfect setting for your brand.

#### Details

The magnetic bars are guided into the right position and the panels fall into place.

It is very easy to lock and unlock the system.

Hangers that guide the panels into the right position.

Watch the movie about Pop Up Magnetic at www.expolinc.com