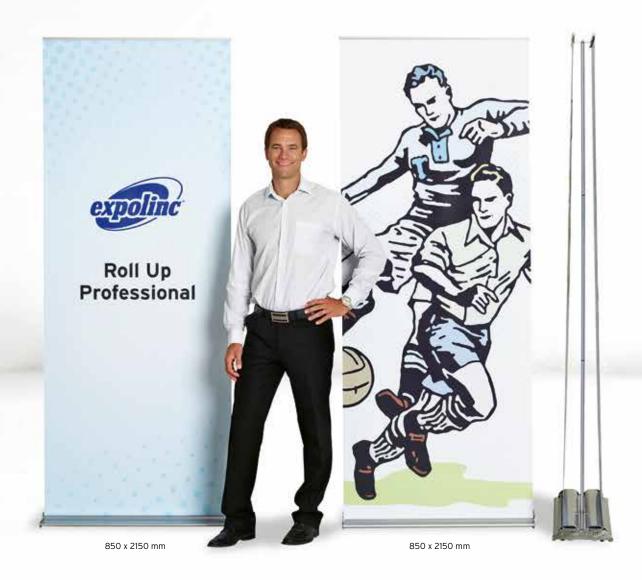

# **Roll Up Professional**

# **Exclusive design with** easy image change

Roll Up Professional is an exclusive display system made for frequent use in all sorts of environments. It assembles in under 60 seconds. Changing the image is very easy with the Roll Up Professional, which is also available as a double-sided version.

#### **Details**

Roll Up Professional is transported in a nylon bag with shoulder strap.

Images can be changed with the simple touch of a button.

Double-sided Roll Up Professional with two Roll Ups in one.