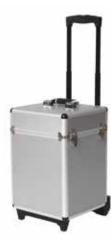

#### **Standard Case**

# This durable case doubles as counter

A robust case with steel wheel housing and durable locks. Made for our Pop Up Magnetic systems but can also be used for Soft Image and other systems from our product range. To convert the case into a counter, just wrap a graphic around the box and place the included top shelf.

• Holds a complete Pop Up Magnetic incl spotlights and counter in one box

Robust and durable with steel wheel housing

• Converts into a counter in just a few seconds

#### Standard Case

Size (mm) ... .....D380xW470xH950 Size top shelf (mm) ......D410xW560 Weight incl. top shelf (kg) ......10,8