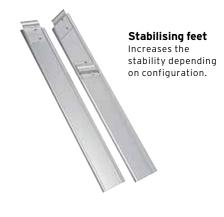

2 pcs Pop Up Magnetic 3x3 straight, 1 pc Pop Up Magnetic 1x3, 2 pcs Flat side kit, 1 pc Connection kit 90° with profile, 1 pc Show Case kit, 2 pcs Connecting Show Case kit, 3 pcs LED spotlights, 1 pc curtain profile, 1 pair stabilising feet, 2 pcs Case & Counter, 1 pc top shelf, double Case & Counter, 1 pc Portable Table kit.

#### **Accessories**

Best in class LED spotlights incl bag and stabilising feet.