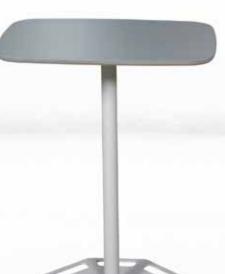

#### **Portable Table**

# Bring your own table to the event

With Portable Table you will get two tables in one. Just switch between bar height and sitting height depending on the situation. All parts are delivered in a compact carrying bag that also fits in any of the Expolinc boxes. With Portable Table you will always have a place at hand for presentations or to have a coffee with your customers.

• Compact package, weighs only 10 kg

• Two heights in the same package

#### Details

Portable Table is transported in a nylon bag with carrying handles.

 Height, bar table
 1075 mm

 Height, coffee table
 665 mm

 Weight complete
 10 kg

 Bag
 440x600 mm

 Top
 410x560 mm

www.expolinc.com