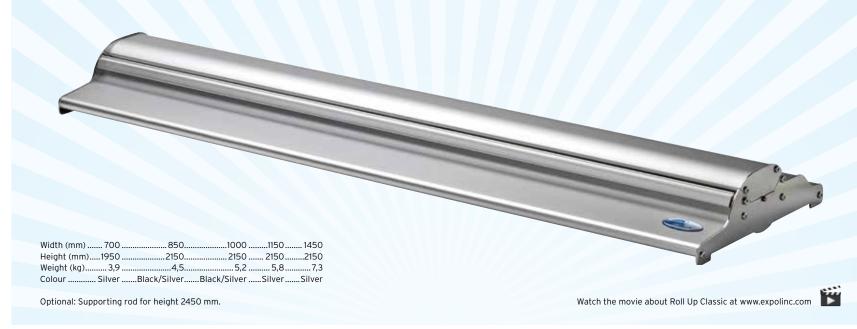

# **Roll Up Classic**

# **Our awardwinning original**

Roll Up Classic has been named a "work of applied art" by the Swedish Society of Craft and Design. The system is easy to transport and assembles in a flash for your presentation. Roll Up Classic is available in a wide range of widths and is ideal for repeated use in different environments.

#### Details

Roll Up Classic is transported in a nylon bag with shoulder strap.

The cassette is open and the graphic can be replaced.

Choose between black and silver.

#### Accessories

Best in class LED light available including nylon bag. 15W, 1200 lumens.

The standard rod can be exchanged to a telescopic rod for flexible heights.

www.expolinc.com Portable display systems 23