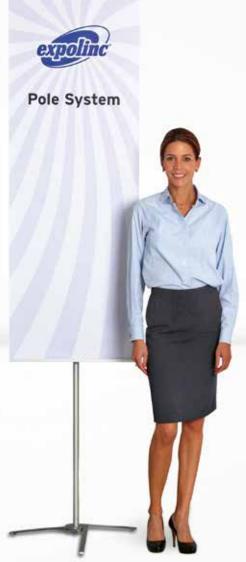

## Pole System

# Elevate your message above the crowd

The Pole System is the perfect choice when you need to raise your message up higher or when you need to see what's going on behind the banner. The Pole System allows you to create exciting solutions, particularly in combination with other systems. The panel dimensions are flexible in height and width, and panels can be placed on both sides of the display. The Pole System assembles in no time at all. With just a few simple actions, you fold out the legs, pull up the telescopic rod and hook one or two panels in place. It couldn't be simpler.