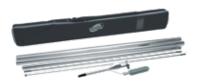

## Pole System

# Elevate your message above the crowd

The Pole System is the perfect choice when you need to raise your message up higher or when you need to see what's going on behind the banner. The Pole System allows you to create exciting solutions, particularly in combination with other systems. The panel dimensions are flexible in height and width, and panels can be placed on both sides of the display. The Pole System assembles in no time at all. With just a few simple actions, you fold out the legs, pull up the telescopic rod and hook one or two panels in place. It couldn't be simpler.

- Quick and easy set up with no loose parts
- Double sided, flexible heights and several widths
- Easy handling with integrated foot and rod

Watch the movie about Pole System at www.expolinc.com

#### Details

Pole System is transported in a nylon bag with shoulder strap.

Spring loaded tension holds the panel in perfect position.

Pole System is prepared for double sided use.