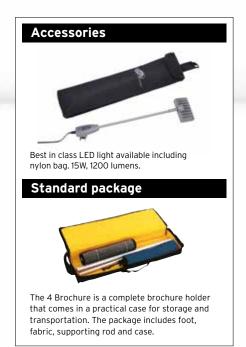

#### Accessories

Best in class LED light available including nylon bag. 15W, 1200 lumens.

The standard rod can be exchanged to a telescopic rod for flexible heights.

www.expolinc.com Portable display systems 23