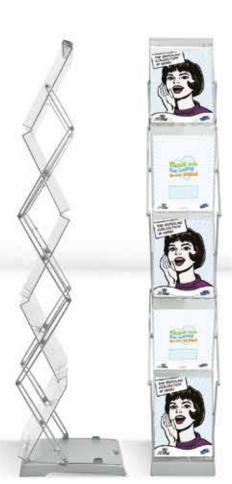

### **Brochure Stand Double**

# Two way brochure exposure

Brochure Stand Double presents your brochures in two directions thanks to the zig zag construction. The brochure stand unfolds by gripping the top and lifting it to an upright position. A locking button makes the system secured when unfolded. Available with a soft or hard case.

- Attractive double sided brochure exposure
- Ready to use instantly, brochures ready in compartments
- Durable compartments that don't break or get scratched

| Size extended (mm)          | W259xD400xH1618 |
|-----------------------------|-----------------|
| Size folded (mm)            | W259xD400xH265  |
| Weight incl. soft case (kg) | 5,2             |
| Weight incl. hard case (kg) | 8,7             |
| Number of compartments      | 5               |
| Colour                      | Silver          |