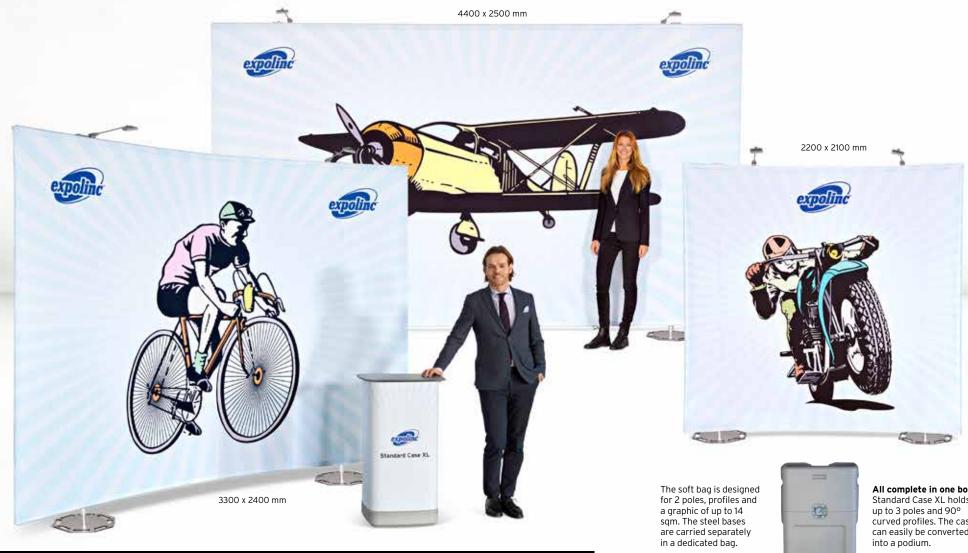

- Up to 18 sqm wall in one box
- Create your own shapes and heights
- Patented solution for easy set up

#### Facts Fabric System

| Height                    | flexible 1150-2900 mm |
|---------------------------|-----------------------|
| Length straight section   | 1100 mm               |
| Length curved 15° inside  | 1100 mm               |
| Length curved 15° outside | 1100 mm               |
| Length curved 90° inside  | 1300 mm               |

#### Maximum building width

3300 x 2400 mm

| maximum bananing matin        |       |
|-------------------------------|-------|
| 2 Poles straight              | 3,3 m |
| 2 Poles curved 15°            | 3,3 m |
| 3 Poles curved 15°            | 6,6 m |
| 3 Poles straight              | 6,6 m |
| 3 Poles curved 90° + straight | 57 m  |

#### Weight excl graphic and profiles

| 2 Poles Soft Bag         | .16,5 | kç |
|--------------------------|-------|----|
| 2 Poles Standard Case XL | 29    | kg |
| 3 Poles Standard Case XL | 35    | ko |

### All complete in one box! Standard Case XL holds

130

up to 3 poles and 90° curved profiles. The case can easily be converted into a podium.

# Fabric System **Create an impressive** backwall to fit your needs

With Fabric System you can make a great impact with a backwall in your own size, shape and height. Choose between straight, inner and outer curves. Do you want to change the image or size? No problem, re-use the hardware for years and simply put on a new motive. The structure is easily built and the fabric is attached in working height before it is being lifted.