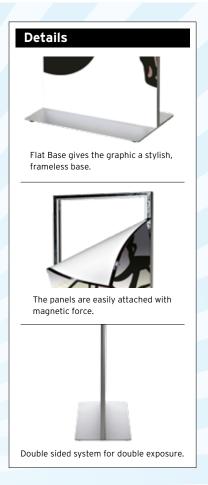

# The stylish system for rollable panels

Flat Base is the new best friend of our popular Magnet Frame, designed to give it a super-stylish base, hiding the screws underneath the system.

| Name             | Flat Base 400 | Flat Base 610 |
|------------------|---------------|---------------|
| Total width (mm) | 412           | 622           |
| Total depth (mm) | 260           | 260           |
| Weight (kg)      | 1,1           | 1,7           |

Magnet Frame is a double-sided frame for rollable, easily transported panels. The graphic is mounted securely in just seconds through magnetic force, and a discreet aluminium strip frames it. It can also be used with Panel Base.