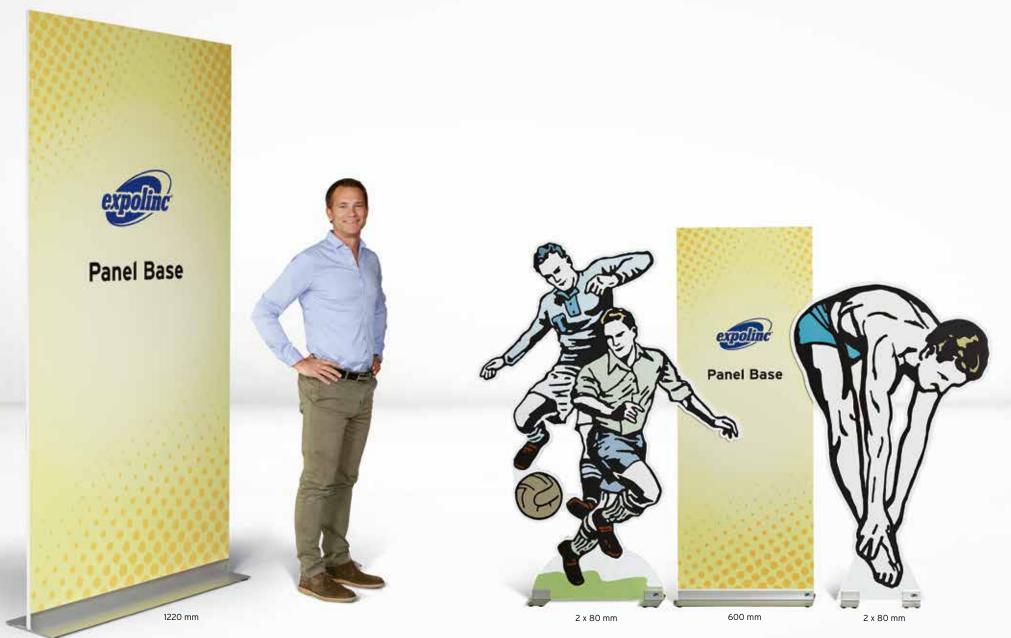

- Create any shape in rigid board materials up to 19 mm thickness (Panel Base 1220 = 26 mm)
- Easy installation, no drilling required
- Rubber feet protect the floor and create a light floating expression

#### Panel Base

Rigid boards have never had a better looking base

A floor standing double sided display system that keeps all rigid board materials up to 19 mm in a firm grip. The panel stands straight and stable after fast, easy installation, secured by the foot's grip, so strong that the whole system can be lifted holding the panel.

#### Details

Panel Base holds the board in a firm grip. No drilling required.

Synthetic rubber feet give a nice feeling. Locking key attached at the bottom.

Panel Base is delivered in a cardboard box.

#### Height (mm).. Weight (kg).. .Silver..