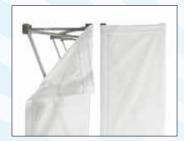

# Professional impact in a few minutes

This is probably the easiest big image wall on the market, so user-friendly you can assemble it on your own in a few minutes. The magnetic bars guides everything into position, the panels fall into place and fit seamlessly, securing the perfect setting for your brand.

#### Details

The magnetic bars are guided into the right position and the panels fall into place.

It is very easy to lock and unlock the system.

Hangers that guide the panels into the right position.

Watch the movie about Pop Up Magnetic at www.expolinc.com