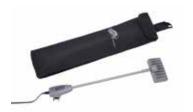

#### Panel Base

Rigid boards have never had a better looking base

A floor standing double sided display system that keeps all rigid board materials up to 19 mm in a firm grip. The panel stands straight and stable after fast, easy installation, secured by the foot's grip, so strong that the whole system can be lifted holding the panel.

#### Details

Panel Base holds the board in a firm grip. No drilling required.

Synthetic rubber feet give a nice feeling. Locking key attached at the bottom.

Panel Base is delivered in a cardboard box.