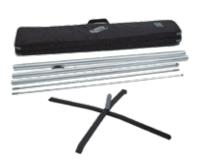

## Flag System

# Rectangular or curved format

Flags of different shapes have been on the market for a long time and are an effective method to display messages outdoor. With Expolinc's Flag System you will get a flexible combination of two flag options in one system! Choose the shape that suites the occasion – curved or rectangular.

- Two flag options in one system
- Suitable for all grounds, choose between ground stake or x-foot
- Safe and secure construction made for tough weather

| Size rectangular              | 3000x1000 |
|-------------------------------|-----------|
| Size curved                   | 4500x1000 |
| Weight with x-foot (kg)       | 9,5       |
| Weight with ground stake (kg) | 3,0       |

#### Package with X-foot

The package contains transport bag with handle, foldable x-foot and flag pole parts.

#### Package with Ground stake

The package contains transport bag with handle, ground stake and flag pole parts.