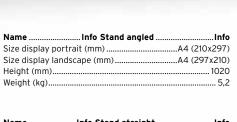

#### Info Stand

A stationary display for directions, information or instructions

Finally there's a stylish display that's both discrete and helpful, made to enhance your communication with customers. Easily exchange the message as often as needed.

- A stylish and stable display for information in public environments
- Angled version for perfect reading position
- Straight version for double-sided directional signage

Height (mm)...

#### **Details**

Info Stand angled. The message is secured between the top- and bottom plates.

Info Stand straight. Easy to secure and change the message.