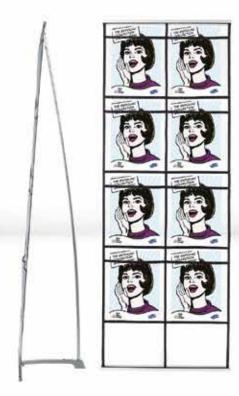

# Elevate your message above the crowd

The Pole System is the perfect choice when you need to raise your message up higher or when you need to see what's going on behind the banner. The Pole System allows you to create exciting solutions, particularly in combination with other systems. The panel dimensions are flexible in height and width, and panels can be placed on both sides of the display. The Pole System assembles in no time at all. With just a few simple actions, you fold out the legs, pull up the telescopic rod and hook one or two panels in place. It couldn't be simpler.

- Quick and easy set up with no loose parts
- Double sided, flexible heights and several widths
- Easy handling with integrated foot and rod

Watch the movie about Pole System at www.expolinc.com