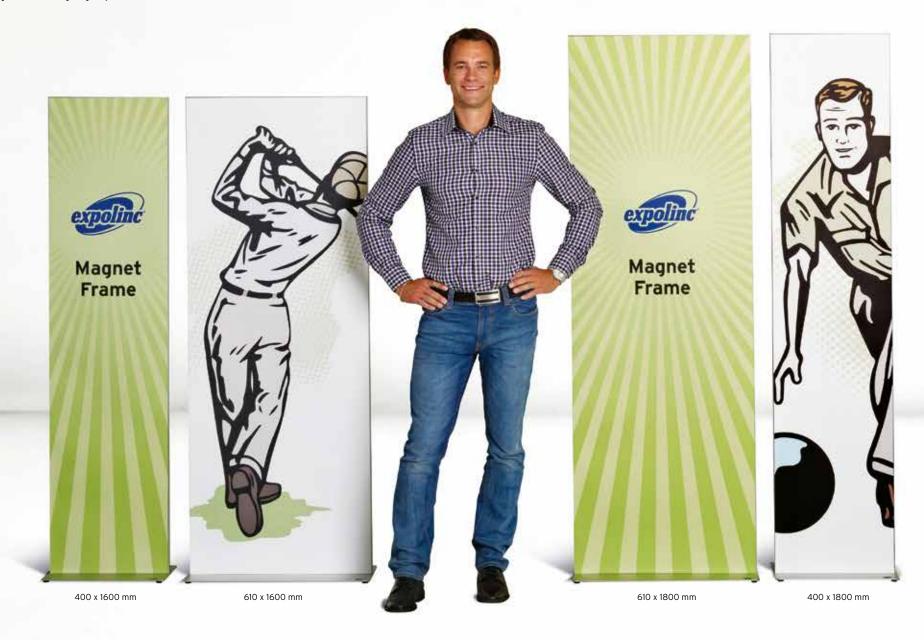

# Flat Base & Magnet Frame

# The stylish system for rollable panels

Flat Base is the new best friend of our popular Magnet Frame, designed to give it a super-stylish base, hiding the screws underneath the system.

| Name             | Flat Base 400 | Flat Base 610 |
|------------------|---------------|---------------|
| Total width (mm) | 412           | 622           |
| Total depth (mm) | 260           | 260           |
| Weight (kg)      | 1,1           | 1,7           |

Magnet Frame is a double-sided frame for rollable, easily transported panels. The graphic is mounted securely in just seconds through magnetic force, and a discreet aluminium strip frames it. It can also be used with Panel Base.

| Version           | 400x1600 | 400x1800 | 610x1600 . | 610x1800 |
|-------------------|----------|----------|------------|----------|
| Total width (mm)  | 405      | 405      | 615 .      | 615      |
| Total height (mm) | 1600     | 1800     | 1600 .     | 1800     |
| Weight (kg)       |          |          |            |          |
| Colour            |          |          |            |          |