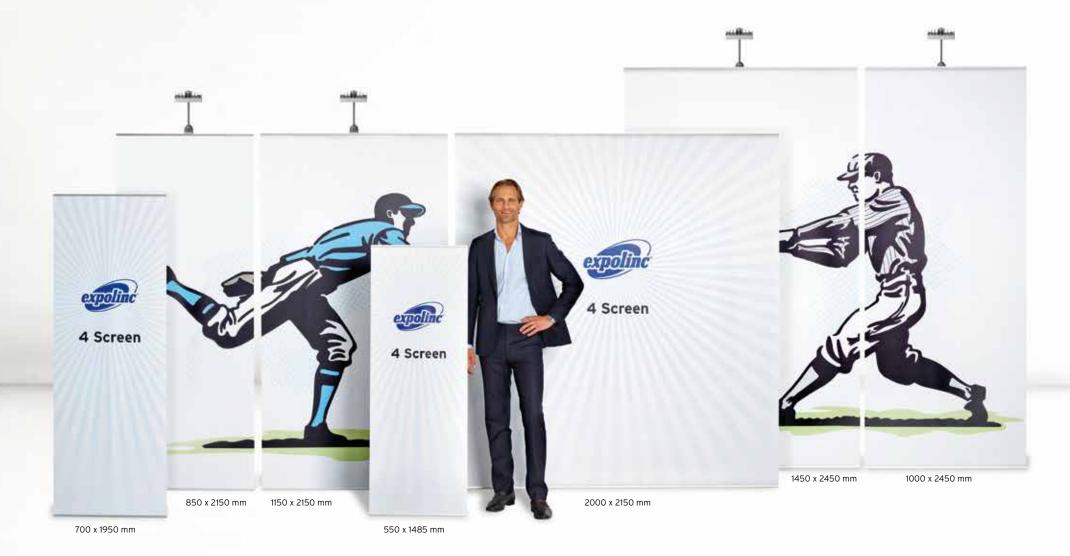

# 4 Screen Classic Main focus on the message

4 Screen Classic is a cost effective way of getting your message across on a large scale. Perfect for events and major campaigns where everything from price to assembly time is crucial. Available in seven widths. The design is discreetly simple and you can put it up in less than a minute. Weighted rod makes the 4 Screen Classic stand perfectly steady.

| Width (mm)  | 550  | 700  | 850  | 1000 | 1150 | 1450 | 2000 |
|-------------|------|------|------|------|------|------|------|
| Height (mm) | 1485 | 1950 | 2150 | 2150 | 2150 | 2150 | 2450 |
| Weight (kg) | 1,9  | 2,2  | 2,5  | 2,7  | 4,1  | 4,7  | 5,3  |