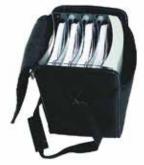

#### 4 Brochure

# Lightweight and sleek brochure stand

4 Brochure consists of brochure pockets on a transparent fabric. The stand rolls up easily and is transported in a practical and discreet bag. The system is built on the same principle as the 4 Screen display system, making it highly stable and user-friendly. It weighs only 1,7 kg.

Case dimensions (WxHxD) 565x60x160 mm.

- Lightweight and easy to bring
- Sleek design, yet stable and user-friendly
- Available with 4 or 8 pockets

www.expolinc.com Portable display systems