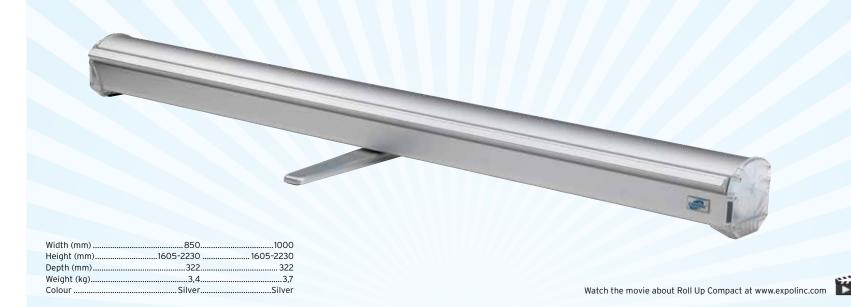

# **Roll Up Compact**

# Compact with adjustable image height

Roll Up Compact is a compact and simple to use Roll Up. The rounded corners and sides make it nice to handle. The adjustable telescopic supporting rod gives the possibility to adjust the image to desired height. It is easy to mount the image without having to gain access inside the system.

#### **Details**

Roll Up Compact is transported in a nylon bag with shoulder strap.

The foldable foot secures the systems function and stability. It locks in position.

The telescopic rod locks in required height.

Discrete top profile with patented locking function. End caps are standard with Roll Up Compact.