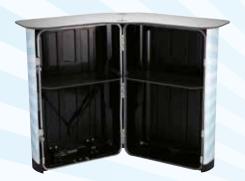

# From case to counter in a minute

A spacious transport case that takes just one minute to convert into a stylish and stable counter with internal shelves. Materials are carefully selected for durability and user friendliness. Two cases can easily be connected with a single top shelf. This is the king of portable counters!