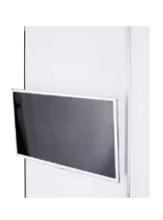

Connection kit for 90° with profile
Connect any two Pop
Up Magnetic to create a sharp 90° angle with a discreet profile.

Screen Show your product screens up to 8

Screen Holder Show your product videos on screens weighing up to 8 kg.