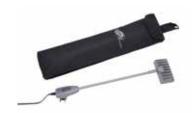

#### Accessories

Best in class LED light available including nylon bag. 15W, 1200 lumens.

The standard rod can be exchanged to a telescopic rod for flexible heights.

www.expolinc.com Portable display systems 23

#### **Accessories**

Best in class LED light available including nylon bag. 15W, 1200 lumens.

- Easy to carry and transport
- Flexible graphic height and easy set up
- Professional exposure, always stands straight