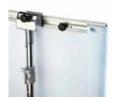

# Professional impact in a few minutes

This is probably the easiest big image wall on the market, so user-friendly you can assemble it on your own in a few minutes. The magnetic bars guides everything into position, the panels fall into place and fit seamlessly, securing the perfect setting for your brand.

#### Details

The magnetic bars are guided into the right position and the panels fall into place.

It is very easy to lock and unlock the system.

Hangers that guide the panels into the right position.

Watch the movie about Pop Up Magnetic at www.expolinc.com