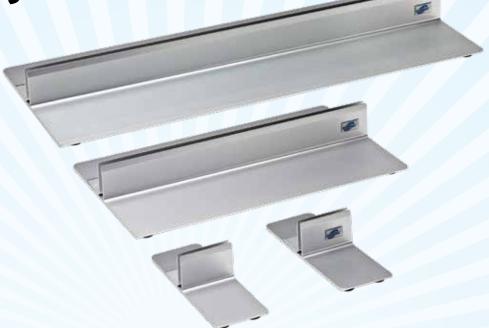

- Create any shape in rigid board materials up to 19 mm thickness (Panel Base 1220 = 26 mm)
- Easy installation, no drilling required
- Rubber feet protect the floor and create a light floating expression

#### Panel Base

Rigid boards have never had a better looking base

A floor standing double sided display system that keeps all rigid board materials up to 19 mm in a firm grip. The panel stands straight and stable after fast, easy installation, secured by the foot's grip, so strong that the whole system can be lifted holding the panel.

#### Details

Panel Base holds the board in a firm grip. No drilling required.

Synthetic rubber feet give a nice feeling. Locking key attached at the bottom.

Panel Base is delivered in a cardboard box.