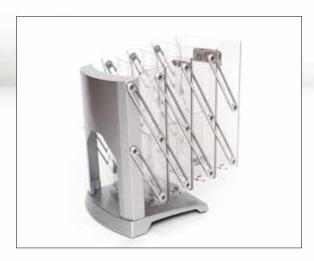

#### 4 Brochure

# Lightweight and sleek brochure stand

4 Brochure consists of brochure pockets on a transparent fabric. The stand rolls up easily and is transported in a practical and discreet bag. The system is built on the same principle as the 4 Screen display system, making it highly stable and user-friendly. It weighs only 1,7 kg.

| No. of brochure pockets | 4xA4       | 8xA4          |
|-------------------------|------------|---------------|
| Width (mm)              | 285        | 550           |
| Height (mm)             | 1485       | 1485          |
| Depth (mm)              | 300        | 300           |
| Weight (kg)             | 1,7        | 1,9           |
| Max load (A4)75 sheet   | s/pocket50 | sheets/pocket |