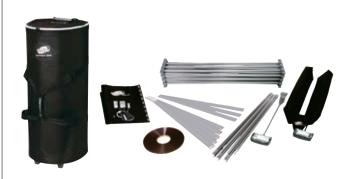

# Soft Image Packed and ready to go!

Soft Image gives you a feature wall of several square metres that easily folds away in just a few seconds. The fabric image is stored and transported already mounted on the display and the low weight makes it easy to move.

The image is attached with velcro.

Easy to lock and unlock the system.

Image attached to system during transport.

All Soft Images come with side attachments for occasions when you wish to extend the image beyond the sides.

#### Bags

Multibag with wheels for easy transport.

Nylon bags in different sizes available as option.

#### **Accessories**

Best in class LED spotlights incl bag and stabilising feet.