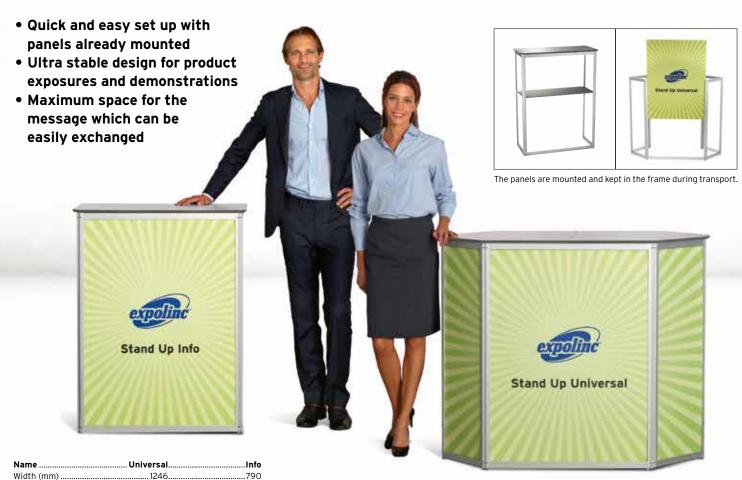

# For meetings large and small

The Stand Up counter becomes a natural meeting place in an event environment or the perfect place to sign a contract for a sale. The Stand Up counter is available in two shapes - rectangular or a stretched hexagon. Both are easy to assemble, with an ultra-stable design that provides maximum space for your message.

# Height (mm) 1023 1023 Depth (mm) 528 370 Weight, package (kg) 17,5 9,5

#### Standard package

The Stand Up package includes frame, top shelf, internal shelf and padded nylon carrying bag with shoulder strap.