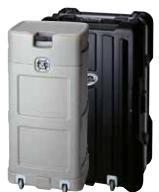

#### **Standard Case**

# This durable case doubles as counter

A robust case with steel wheel housing and durable locks. Made for our Pop Up Magnetic systems but can also be used for Soft Image and other systems from our product range. To convert the case into a counter, just wrap a graphic around the box and place the included top shelf.

• Holds a complete Pop Up Magnetic incl spotlights and counter in one box

Robust and durable with steel wheel housing

• Converts into a counter in just a few seconds