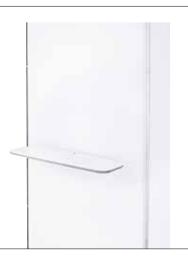

Downlight LED-bar

**Show Case kit**Display your products in a show case, placed in the best viewing height. Connecting show cases can easily be added.

Shelf kit Add a shelf to display your products. No tools needed.