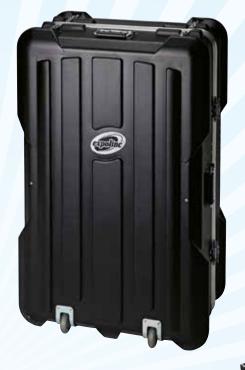

#### **Case & Counter**

# From case to counter in a minute

A spacious transport case that takes just one minute to convert into a stylish and stable counter with internal shelves. Materials are carefully selected for durability and user friendliness. Two cases can easily be connected with a single top shelf. This is the king of portable counters!

| Single case                 |                  |
|-----------------------------|------------------|
| Size folded (mm)            | D415xW640xH1000  |
| Size extended (mm)          | D590xW1390xH1010 |
| Weight incl. top shelf (kg) | 22,0             |
| Volume (L)                  | 196              |

| I WO Cases                            |                 |
|---------------------------------------|-----------------|
| Total size 2 boxes (mm)               | D830xW640xH1000 |
| Weight 2 boxes incl 1 top shelf (kg). | 40,9            |
| Size top shelf folded (mm)            | D470xW740xH28   |
| Size top shelf unfolded (mm)          | D940xW740xH12   |
| Volume (L)                            | 2x196 (=392)    |