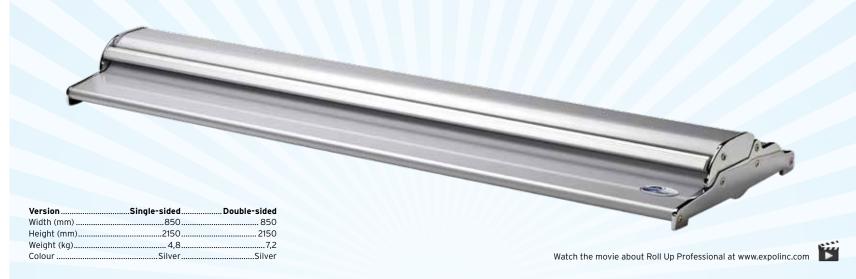

# **Roll Up Professional**

# **Exclusive design with** easy image change

Roll Up Professional is an exclusive display system made for frequent use in all sorts of environments. It assembles in under 60 seconds. Changing the image is very easy with the Roll Up Professional, which is also available as a double-sided version.

Top profile with end caps is standard in Roll Up Professional.