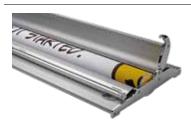

# Pop Up Magnetic

# Professional impact in a few minutes

This is probably the easiest big image wall on the market, so user-friendly you can assemble it on your own in a few minutes. The magnetic bars guides everything into position, the panels fall into place and fit seamlessly, securing the perfect setting for your brand.

#### Details

The magnetic bars are guided into the right position and the panels fall into place.

It is very easy to lock and unlock the system.

Hangers that guide the panels into the right position.

Watch the movie about Pop Up Magnetic at www.expolinc.com