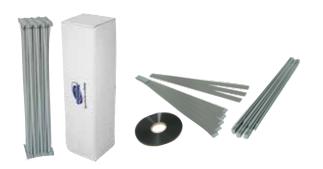

# Pop Up Magnetic

# Professional impact in a few minutes

This is probably the easiest big image wall on the market, so user-friendly you can assemble it on your own in a few minutes. The magnetic bars guides everything into position, the panels fall into place and fit seamlessly, securing the perfect setting for your brand.

#### Details

The magnetic bars are guided into the right position and the panels fall into place.

It is very easy to lock and unlock the system.

Hangers that guide the panels into the right position.

Watch the movie about Pop Up Magnetic at www.expolinc.com

- Probably the world's easiest pop up to set up
- Flexible heights, widths and curves
- Unlimited possibilities to customise your look

| Facts Pop Up Magnetic curved*          |        |        | Facts Pop Up Magnetic straight* |                                       |          | Facts Pop Up Magnetic Tower |          |                                     |        |
|----------------------------------------|--------|--------|---------------------------------|---------------------------------------|----------|-----------------------------|----------|-------------------------------------|--------|
| No. of squares                         | 2x3    | 3x3    | 4x3                             | No. of squares                        | 2x3      | 3x3                         | 4x3      | No. of panels                       | 1x3    |
| Design                                 | Curved | Curved | Curved                          | Design                                | Straight | Straight                    | Straight | Height (mm)                         | 2224   |
| Width (mm)                             | 1915   | 2535   | 3065                            | Width (mm)                            | 2016     | 2749                        | 3482     | Diameter (mm)                       | 643    |
| Height (mm)                            | 2224   | 2224   | 2224                            | Height (mm)                           | 2224     | 2224                        | 2224     | Weight, package (kg)                | 5,5    |
| Depth (mm)                             | 510    | 710    | 970                             | Depth (mm)                            | 322      | 322                         | 322      |                                     |        |
| Weight, package (kg) - Basic           | 8,5    | 10,4   | 12,3                            | Weight, package (kg) - Basic          | 8,8      | 10,8                        | 12,8     |                                     |        |
| Weight, package (kg) - Travel          | 15,5   | 18,0   | 20,0                            | Weight, package (kg) - Travel         | 15,8     | 18,4                        | 20,5     |                                     |        |
| Weight, package (kg) - Standard        | 23,0   | 25,5   | 27,5                            | Weight, package (kg) - Standard       | 23,3     | 25,9                        | 28,0     |                                     |        |
| Weight, package (kg) - Case & Counter. | 26,5   | 29.0   | 31.0                            | Weight, package (kg) - Case & Counter | 26.8     | 29.4                        | 31.5     | *Standard packages with curved side | panels |