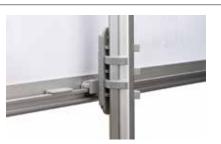

# Pop Up Magnetic

# Professional impact in a few minutes

This is probably the easiest big image wall on the market, so user-friendly you can assemble it on your own in a few minutes. The magnetic bars guides everything into position, the panels fall into place and fit seamlessly, securing the perfect setting for your brand.

#### Details

The magnetic bars are guided into the right position and the panels fall into place.

It is very easy to lock and unlock the system.

Hangers that guide the panels into the right position.

Watch the movie about Pop Up Magnetic at www.expolinc.com