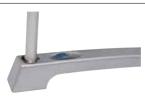

# **Roll Up Classic**

# **Our awardwinning original**

Roll Up Classic has been named a "work of applied art" by the Swedish Society of Craft and Design. The system is easy to transport and assembles in a flash for your presentation. Roll Up Classic is available in a wide range of widths and is ideal for repeated use in different environments.

#### Details

Roll Up Classic is transported in a nylon bag with shoulder strap.

The cassette is open and the graphic can be replaced.

Choose between black and silver.