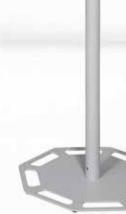

#### **Portable Table**

# Bring your own table to the event

With Portable Table you will get two tables in one. Just switch between bar height and sitting height depending on the situation. All parts are delivered in a compact carrying bag that also fits in any of the Expolinc boxes. With Portable Table you will always have a place at hand for presentations or to have a coffee with your customers.

#### Details

Portable Table is transported in a nylon bag with carrying handles.

 Height, bar table
 1075 mm

 Height, coffee table
 665 mm

 Weight complete
 10 kg

 Bag
 440x600 mm

 Top
 410x560 mm

www.expolinc.com