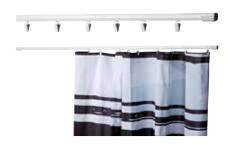

**Curtain profile**Attach a curtain profile easily with velcro to create a separate storage room.

**Spotlights**Best in class LED lights. 15W, 1200 lumen.

Transport cases
Transport cases
that can be
converted into
stylish counters.
You can also
store your custom
exhibit and have
everything ready
for the next event.