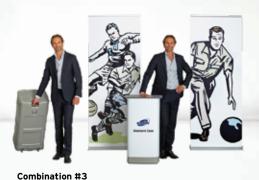

#### Winning combinations (find more combinations at www.expolinc.com)

Pop Up Magnetic + Brochure Stand + Standard Case + Roll Up Compact

Flat Base & Magnet Frame + Pop Up Magnetic + Case & Counter + Info Stand

Combination #13
Pop Up Magnetic + Case & Counter

www.expolinc.com Portable display systems 5

Flat sides
Flat sides are an
easy to use option.
Simply snap on with
magnetic bars to get
a stylish finish on
your display.