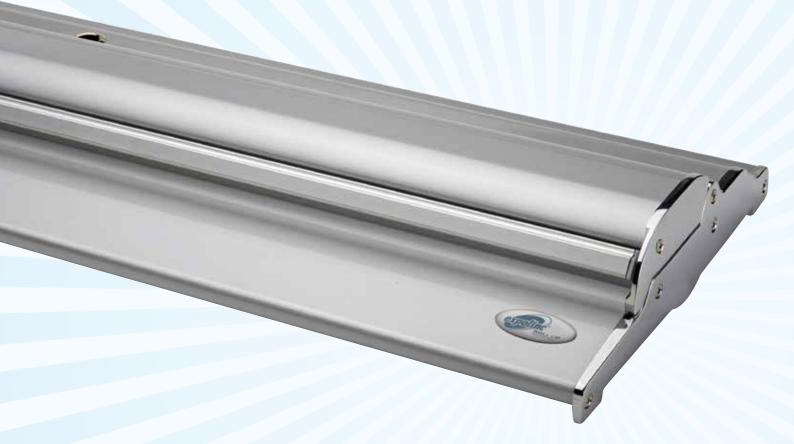

# **Roll Up Classic**

# **Our awardwinning original**

Roll Up Classic has been named a "work of applied art" by the Swedish Society of Craft and Design. The system is easy to transport and assembles in a flash for your presentation. Roll Up Classic is available in a wide range of widths and is ideal for repeated use in different environments.

#### Details

Roll Up Classic is transported in a nylon bag with shoulder strap.

The cassette is open and the graphic can be replaced.

Choose between black and silver.

#### Accessories

Best in class LED light available including nylon bag. 15W, 1200 lumens.

The standard rod can be exchanged to a telescopic rod for flexible heights.

www.expolinc.com Portable display systems 23