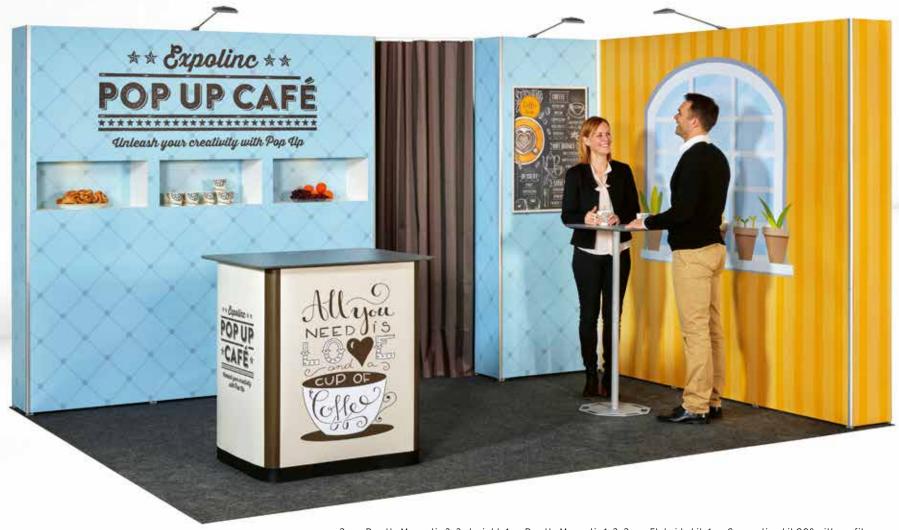

# Pop Up Magnetic

# Professional impact in a few minutes

This is probably the easiest big image wall on the market, so user-friendly you can assemble it on your own in a few minutes. The magnetic bars guides everything into position, the panels fall into place and fit seamlessly, securing the perfect setting for your brand.

#### Details

The magnetic bars are guided into the right position and the panels fall into place.

It is very easy to lock and unlock the system.

Hangers that guide the panels into the right position.

Watch the movie about Pop Up Magnetic at www.expolinc.com