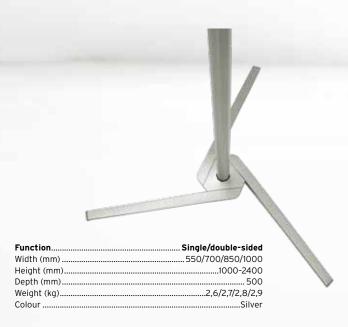

# 4 Screen Classic Main focus on the message

4 Screen Classic is a cost effective way of getting your message across on a large scale. Perfect for events and major campaigns where everything from price to assembly time is crucial. Available in seven widths. The design is discreetly simple and you can put it up in less than a minute. Weighted rod makes the 4 Screen Classic stand perfectly steady.

| Width (mm)  | 550  | 700  | 850  | 1000 | 1150 | 1450 | 2000 |
|-------------|------|------|------|------|------|------|------|
| Height (mm) | 1485 | 1950 | 2150 | 2150 | 2150 | 2150 | 2450 |
| Weight (kg) | 1,9  | 2,2  | 2,5  | 2,7  | 4,1  | 4,7  | 5,3  |