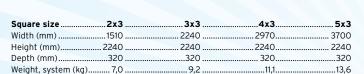

#### Facts Fabric System

| Height                    | flexible 1150-2900 mm |
|---------------------------|-----------------------|
| Length straight section   | 1100 mm               |
| Length curved 15° inside  | 1100 mm               |
| Length curved 15° outside | 1100 mm               |
| Length curved 90° inside  | 1300 mm               |

#### Maximum building width

3300 x 2400 mm

| maximum bananing matin        |       |
|-------------------------------|-------|
| 2 Poles straight              | 3,3 m |
| 2 Poles curved 15°            | 3,3 m |
| 3 Poles curved 15°            | 6,6 m |
| 3 Poles straight              | 6,6 m |
| 3 Poles curved 90° + straight | 57 m  |

#### Weight excl graphic and profiles

| 2 Poles Soft Bag         | .16,5 | kç |
|--------------------------|-------|----|
| 2 Poles Standard Case XL | 29    | kg |
| 3 Poles Standard Case XL | 35    | ko |