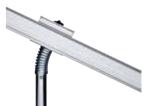

# Fabric System **Create an impressive** backwall to fit your needs

With Fabric System you can make a great impact with a backwall in your own size, shape and height. Choose between straight, inner and outer curves. Do you want to change the image or size? No problem, re-use the hardware for years and simply put on a new motive. The structure is easily built and the fabric is attached in working height before it is being lifted.

#### Details

Telescopic height, robust and easy

Thetelescopic pole is mounted on a stable base.

Easy connection of profiles without tools.

Snap lock the profiles into the holders.

#### **Details**

The edge of the graphic is folded around the profile and secured with a spring clip.

The silicone edges at the top and bottom of the graphic are easily slided into the profiles.

With flexible joints, each pole can be lowered separately which enable easy handling of complex shapes.