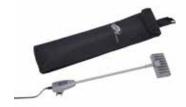

# **Roll Up Classic**

# **Our awardwinning original**

Roll Up Classic has been named a "work of applied art" by the Swedish Society of Craft and Design. The system is easy to transport and assembles in a flash for your presentation. Roll Up Classic is available in a wide range of widths and is ideal for repeated use in different environments.

#### Details

Roll Up Classic is transported in a nylon bag with shoulder strap.

The cassette is open and the graphic can be replaced.

Choose between black and silver.