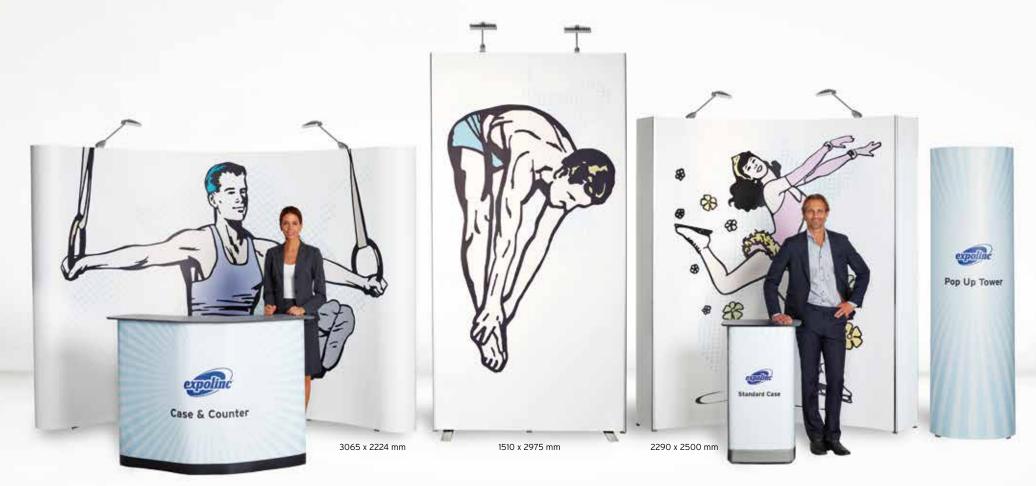

Combination #13
Pop Up Magnetic + Case & Counter

www.expolinc.com Portable display systems 5

Flat sides
Flat sides are an
easy to use option.
Simply snap on with
magnetic bars to get
a stylish finish on
your display.

#### **Standard Case**

# This durable case doubles as counter

A robust case with steel wheel housing and durable locks. Made for our Pop Up Magnetic systems but can also be used for Soft Image and other systems from our product range. To convert the case into a counter, just wrap a graphic around the box and place the included top shelf.

• Holds a complete Pop Up Magnetic incl spotlights and counter in one box

Robust and durable with steel wheel housing

• Converts into a counter in just a few seconds