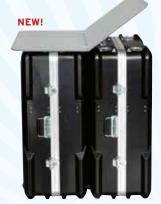

#### **Standard Case**

# This durable case doubles as counter

A robust case with steel wheel housing and durable locks. Made for our Pop Up Magnetic systems but can also be used for Soft Image and other systems from our product range. To convert the case into a counter, just wrap a graphic around the box and place the included top shelf.

• Holds a complete Pop Up Magnetic incl spotlights and counter in one box

Robust and durable with steel wheel housing

• Converts into a counter in just a few seconds

#### Standard Case

Size (mm) ... .....D380xW470xH950 Size top shelf (mm) ......D410xW560 Weight incl. top shelf (kg) ......10,8