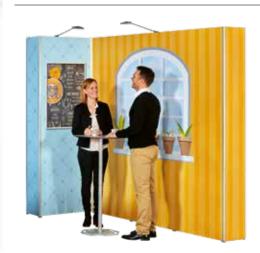

# Professional impact in a few minutes

This is probably the easiest big image wall on the market, so user-friendly you can assemble it on your own in a few minutes. The magnetic bars guides everything into position, the panels fall into place and fit seamlessly, securing the perfect setting for your brand.

#### Details

The magnetic bars are guided into the right position and the panels fall into place.

It is very easy to lock and unlock the system.

Hangers that guide the panels into the right position.

Watch the movie about Pop Up Magnetic at www.expolinc.com