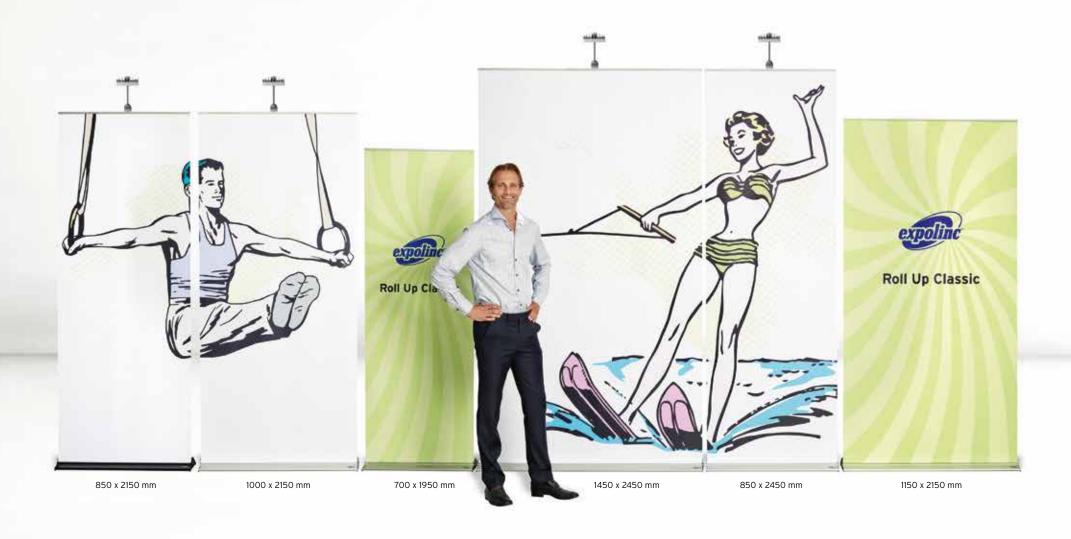

# **Roll Up Classic**

# **Our awardwinning original**

Roll Up Classic has been named a "work of applied art" by the Swedish Society of Craft and Design. The system is easy to transport and assembles in a flash for your presentation. Roll Up Classic is available in a wide range of widths and is ideal for repeated use in different environments.

| Width (mm)  | 550  | 700  | 850  | 1000 | 1150 | 1450 | 2000 |
|-------------|------|------|------|------|------|------|------|
| Height (mm) | 1485 | 1950 | 2150 | 2150 | 2150 | 2150 | 2450 |
| Weight (kg) | 1,9  | 2,2  | 2,5  | 2,7  | 4,1  | 4,7  | 5,3  |