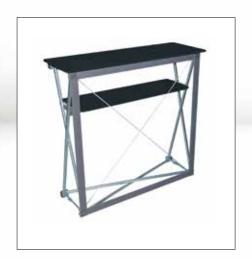

#### **Portable Table**

# Bring your own table to the event

With Portable Table you will get two tables in one. Just switch between bar height and sitting height depending on the situation. All parts are delivered in a compact carrying bag that also fits in any of the Expolinc boxes. With Portable Table you will always have a place at hand for presentations or to have a coffee with your customers.