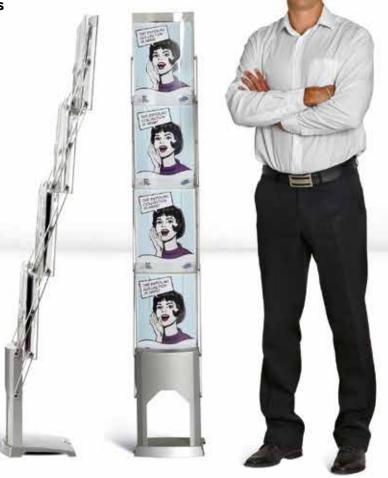

#### 4 Brochure

# Lightweight and sleek brochure stand

4 Brochure consists of brochure pockets on a transparent fabric. The stand rolls up easily and is transported in a practical and discreet bag. The system is built on the same principle as the 4 Screen display system, making it highly stable and user-friendly. It weighs only 1,7 kg.

| No. of brochure pockets | 4xA4       | 8xA4          |
|-------------------------|------------|---------------|
| Width (mm)              | 285        | 550           |
| Height (mm)             | 1485       | 1485          |
| Depth (mm)              | 300        | 300           |
| Weight (kg)             | 1,7        | 1,9           |
| Max load (A4)75 sheet   | s/pocket50 | sheets/pocket |