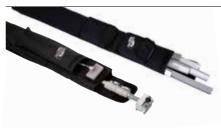

#### Details

Roll Up Classic is transported in a nylon bag with shoulder strap.

The cassette is open and the graphic can be replaced.

Choose between black and silver.

#### **Details**

Roll Up Professional is transported in a nylon bag with shoulder strap.

Images can be changed with the simple touch of a button.

Double-sided Roll Up Professional with two Roll Ups in one.

#### **Details**

Roll Up Compact is transported in a nylon bag with shoulder strap.

The foldable foot secures the systems function and stability. It locks in position.

The telescopic rod locks in required height.