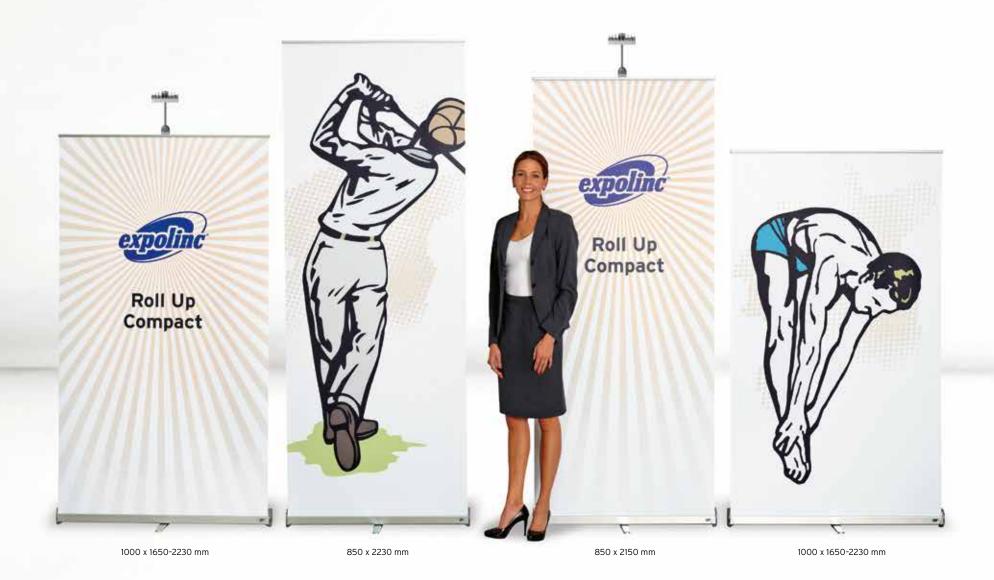

# **Roll Up Compact**

# Compact with adjustable image height

Roll Up Compact is a compact and simple to use Roll Up. The rounded corners and sides make it nice to handle. The adjustable telescopic supporting rod gives the possibility to adjust the image to desired height. It is easy to mount the image without having to gain access inside the system.

#### Winning combinations (find more combinations at www.expolinc.com)

Combination #8 Brochure Stand + Roll Up Compact + Standard Case

Combination #12 Roll Up Compact + Pop Up Magnetic + Case & Counter + Brochure Stand

Roll Up Compact + Brochure Stand + Pop Up Magnetic + Standard Case

#### **Details**

Roll Up Compact is transported in a nylon bag with shoulder strap.

The foldable foot secures the systems function and stability. It locks in position.

The telescopic rod locks in required height.

Discrete top profile with patented locking function. End caps are standard with Roll Up Compact.

#### Accessories

Best in class LED light available including nylon bag. 15W, 1200 lumens.

- Focus on the graphic with almost invisible profiles
- Many different sizes for any event, from small to large
- Easy to change graphic on location