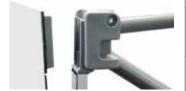

#### Details

The magnetic bars are guided into the right position and the panels fall into place.

It is very easy to lock and unlock the system.

Hangers that guide the panels into the right position.

Watch the movie about Pop Up Magnetic at www.expolinc.com