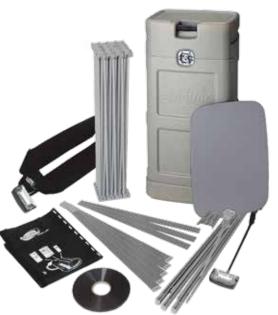

#### **Case & Counter**

# From case to counter in a minute

A spacious transport case that takes just one minute to convert into a stylish and stable counter with internal shelves. Materials are carefully selected for durability and user friendliness. Two cases can easily be connected with a single top shelf. This is the king of portable counters!

| Single case                 |                  |
|-----------------------------|------------------|
| Size folded (mm)            | D415xW640xH1000  |
| Size extended (mm)          | D590xW1390xH1010 |
| Weight incl. top shelf (kg) | 22,0             |
| Volume (L)                  | 196              |

| I WO Cases                            |                 |
|---------------------------------------|-----------------|
| Total size 2 boxes (mm)               | D830xW640xH1000 |
| Weight 2 boxes incl 1 top shelf (kg). | 40,9            |
| Size top shelf folded (mm)            | D470xW740xH28   |
| Size top shelf unfolded (mm)          | D940xW740xH12   |
| Volume (L)                            | 2x196 (=392)    |