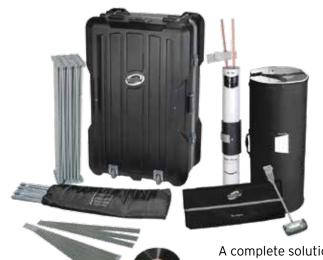

#### Standard package

A complete solution for all occasions when you need that little extra.

Content: Frame, magnetic bars, hangers and kickers, 30 m magnetic tape, transport case with wheels, protection wrap for panels, locking kit for case panel, top shelf with bag and LED spotlights including saddle bag.