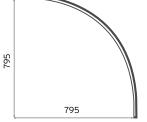

#### Facts Fabric System

| Height                    | flexible 1150-2900 mm |
|---------------------------|-----------------------|
| Length straight section   | 1100 mm               |
| Length curved 15° inside  | 1100 mm               |
| Length curved 15° outside | 1100 mm               |
| Length curved 90° inside  | 1300 mm               |

#### Maximum building width

3300 x 2400 mm

| maximum bananing matin        |       |
|-------------------------------|-------|
| 2 Poles straight              | 3,3 m |
| 2 Poles curved 15°            | 3,3 m |
| 3 Poles curved 15°            | 6,6 m |
| 3 Poles straight              | 6,6 m |
| 3 Poles curved 90° + straight | 57 m  |