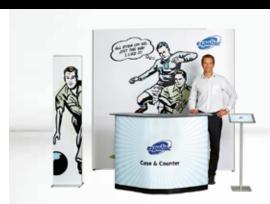

#### **Case & Counter**

# From case to counter in a minute

A spacious transport case that takes just one minute to convert into a stylish and stable counter with internal shelves. Materials are carefully selected for durability and user friendliness. Two cases can easily be connected with a single top shelf. This is the king of portable counters!