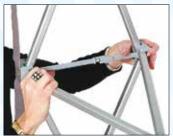

# Professional impact in a few minutes

This is probably the easiest big image wall on the market, so user-friendly you can assemble it on your own in a few minutes. The magnetic bars guides everything into position, the panels fall into place and fit seamlessly, securing the perfect setting for your brand.

#### Details

The magnetic bars are guided into the right position and the panels fall into place.

It is very easy to lock and unlock the system.

Hangers that guide the panels into the right position.

Watch the movie about Pop Up Magnetic at www.expolinc.com