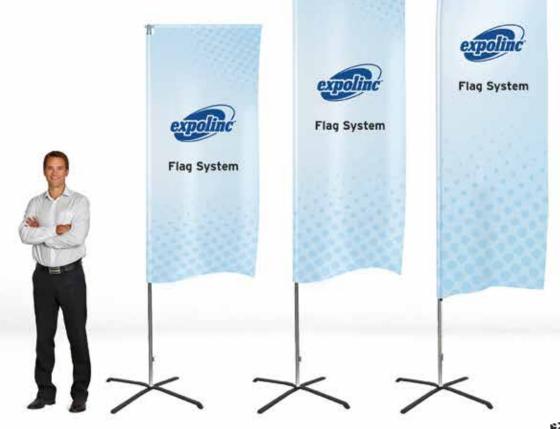

## Flag System

# Rectangular or curved format

Flags of different shapes have been on the market for a long time and are an effective method to display messages outdoor. With Expolinc's Flag System you will get a flexible combination of two flag options in one system! Choose the shape that suites the occasion – curved or rectangular.

- Two flag options in one system
- Suitable for all grounds, choose between ground stake or x-foot
- Safe and secure construction made for tough weather

| Size rectangular              | 3000x1000 |
|-------------------------------|-----------|
| Size curved                   | 4500x1000 |
| Weight with x-foot (kg)       | 9,5       |
| Weight with ground stake (kg) | 3,0       |