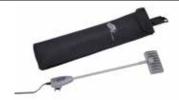

# The perfect way to expose and transport

The Brochure Stand provides the ideal complement to your event environment and a practical way to transport your printed material. With its stable design and ingenious action, the Brochure Stand is designed to give maximum exposure quickly. Available with a soft or hard case.

• Professional and attractive exposure of brochures

Ready to use instantly, brochures ready in compartments

 Durable compartments that don't break or get scratched

| Size extended (mm)      | W250xD268xH1575 |
|-------------------------|-----------------|
| Size folded (mm)        | W250xD268xH395  |
| Weight padded case (kg) | 4,9             |
| Weight hard case (kg)   |                 |
| No. of holders          |                 |
| Colour                  | Silver          |

#### **Packages**

Brochures remain in the stand during transport.

Brochure Stand is also available with a hard case with wheels and an extendable handle.