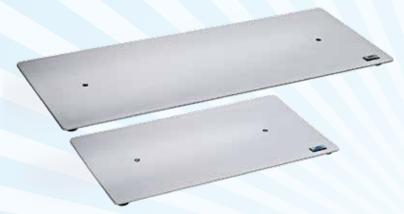

# Flat Base & Magnet Frame

# The stylish system for rollable panels

Flat Base is the new best friend of our popular Magnet Frame, designed to give it a super-stylish base, hiding the screws underneath the system.

| Name             | Flat Base 400 | Flat Base 610 |
|------------------|---------------|---------------|
| Total width (mm) | 412           | 622           |
| Total depth (mm) | 260           | 260           |
| Weight (kg)      | 1,1           | 1,7           |