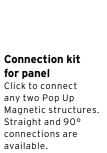

Connection kit for 90° with profile
Connect any two Pop
Up Magnetic to create a sharp 90° angle with a discreet profile.

Screen Show your product screens up to 8

Screen Holder Show your product videos on screens weighing up to 8 kg.