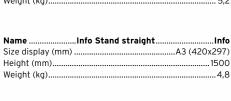

#### Info Stand

A stationary display for directions, information or instructions

Finally there's a stylish display that's both discrete and helpful, made to enhance your communication with customers. Easily exchange the message as often as needed.

- A stylish and stable display for information in public environments
- Angled version for perfect reading position
- Straight version for double-sided directional signage

Height (mm)...

#### **Details**

Info Stand angled. The message is secured between the top- and bottom plates.

Info Stand straight. Easy to secure and change the message.