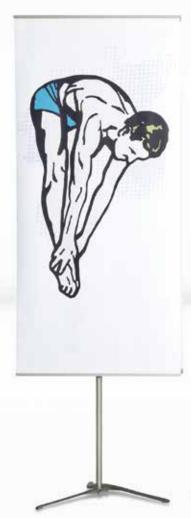

## Pole System

# Elevate your message above the crowd

The Pole System is the perfect choice when you need to raise your message up higher or when you need to see what's going on behind the banner. The Pole System allows you to create exciting solutions, particularly in combination with other systems. The panel dimensions are flexible in height and width, and panels can be placed on both sides of the display. The Pole System assembles in no time at all. With just a few simple actions, you fold out the legs, pull up the telescopic rod and hook one or two panels in place. It couldn't be simpler.