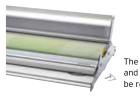

# Professional impact in a few minutes

This is probably the easiest big image wall on the market, so user-friendly you can assemble it on your own in a few minutes. The magnetic bars guides everything into position, the panels fall into place and fit seamlessly, securing the perfect setting for your brand.

#### Details

The magnetic bars are guided into the right position and the panels fall into place.

It is very easy to lock and unlock the system.

Hangers that guide the panels into the right position.

Watch the movie about Pop Up Magnetic at www.expolinc.com