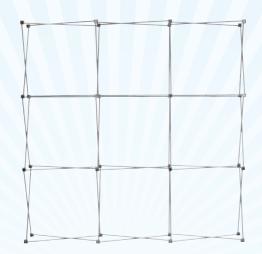

# Pop Up Magnetic

# Professional impact in a few minutes

This is probably the easiest big image wall on the market, so user-friendly you can assemble it on your own in a few minutes. The magnetic bars guides everything into position, the panels fall into place and fit seamlessly, securing the perfect setting for your brand.

#### Details

The magnetic bars are guided into the right position and the panels fall into place.

It is very easy to lock and unlock the system.

Hangers that guide the panels into the right position.

Watch the movie about Pop Up Magnetic at www.expolinc.com