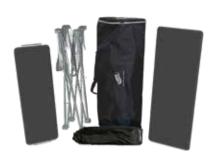

Panel Case

Available as an

The panels are well protected in

a padded nylon

bag with carrying

handle. Diameter

360 mm.

optional accessory.

#### Travel package

For those of you who travel a great deal and want a system that's easy and convenient to take along.

**Content:** Frame, magnetic bars, hangers and kickers, 30 m magnetic tape, LED spotlights in protective packaging, panel wrap and transport bag with wheels.