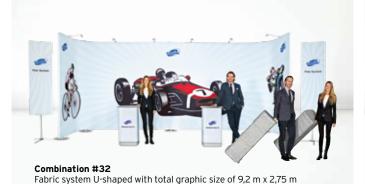

#### Combination #33

Fabric System L-shaped with total graphic size of 6,8 m x 2,75 m + Stand Up Info Counter + Brochure Stand Double

Fabric System curved inside with total graphic size of 3,3 m x 2,75 m + Soft Image Counter + Brochure Stand