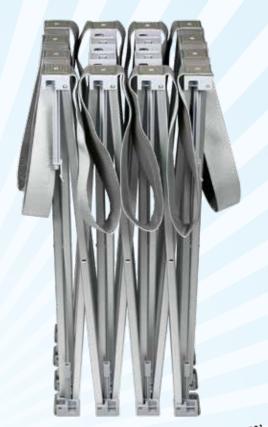

# Pop Up Magnetic

# Professional impact in a few minutes

This is probably the easiest big image wall on the market, so user-friendly you can assemble it on your own in a few minutes. The magnetic bars guides everything into position, the panels fall into place and fit seamlessly, securing the perfect setting for your brand.

#### Details

The magnetic bars are guided into the right position and the panels fall into place.

It is very easy to lock and unlock the system.

Hangers that guide the panels into the right position.

Watch the movie about Pop Up Magnetic at www.expolinc.com