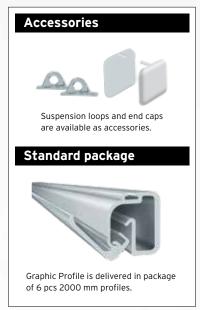

#### **Accessories**

Straight profile 1100 mm.

Curved profile 15° 1100 mm. Can easily be cut into desired length. Graphic on inner radius 4,2 m. Curved profile 15° 1100 mm. Graphic on outer radius 4,2 m.

# Hang your message where you want - without fuss

Graphic Profile is an aluminum profile for hanging posters and banners up to 0,8 mm in thickness. The image is attached with a snap, without screws or glue. The symmetrical shape and centred image, lets the profile hang straight and it looks identical from either side. There is no spring mechanism which allows it to be easily cut to desired length or drill in for mounting on a wall.

- Easy to mount any material up to 0,8 mm
- Symmetrical design for exposure on both sides
- Can be cut to any desired length