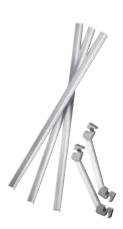

Connection kit for 90° with profile
Connect any two Pop
Up Magnetic to create a sharp 90° angle with a discreet profile.

Screen Show your product screens up to 8

Screen Holder Show your product videos on screens weighing up to 8 kg.