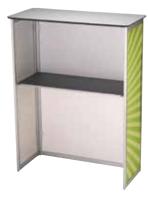

# For meetings large and small

The Stand Up counter becomes a natural meeting place in an event environment or the perfect place to sign a contract for a sale. The Stand Up counter is available in two shapes - rectangular or a stretched hexagon. Both are easy to assemble, with an ultra-stable design that provides maximum space for your message.

#### **Details**

Plenty of space for storing your information material.