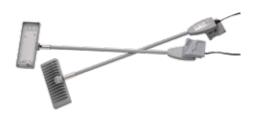

Connection kit for 90° with profile
Connect any two Pop
Up Magnetic to create a sharp 90° angle with a discreet profile.

Screen Show your product screens up to 8

Screen Holder Show your product videos on screens weighing up to 8 kg.

Downlight LED-bar

**Show Case kit**Display your products in a show case, placed in the best viewing height. Connecting show cases can easily be added.

Shelf kit Add a shelf to display your products. No tools needed.