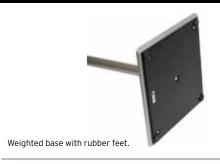

#### Info Stand

A stationary display for directions, information or instructions

Finally there's a stylish display that's both discrete and helpful, made to enhance your communication with customers. Easily exchange the message as often as needed.

#### **Details**

Info Stand angled. The message is secured between the top- and bottom plates.

Info Stand straight. Easy to secure and change the message.